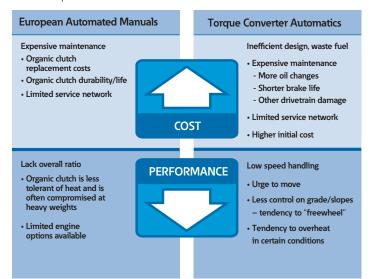

wer, making adjustments to maximize efficiency.

#### **Technical Features**

- · Fully automated two-pedal design (no clutch pedal)
- Electronic Clutch Actuator (ECA) provides smooth engagement
- On/Off-highway performance design
- Safety features include auto neutral and Intelligent Hill Start Aid, which prevents roll-back and roll-forward while launching on grades using foundation wheel brakes
- · Automatic, Manual and Low modes offer driver full control
- Creep Mode allows the vehicle to be driven at constant speed (optional)
- Paired to the highest torque engines available today with torque capacities ranging from 1050 lb-ft (1424 Nm) through 2250 lb-ft (3050 Nm)
- · World class startability and ratio coverage

#### **The Downside of Alternative Transmissions:** Cost and performance







# **UltraShift®** PLUS Vocational Automated Transmissions

| d Specifications (Dry | ()