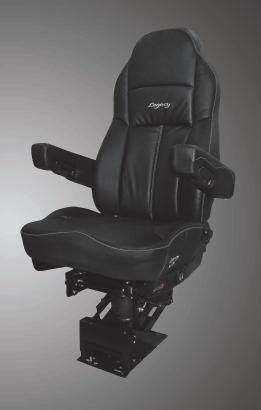

## PART NUMBER 188900MW61

- Standard Parallelogram Suspension
- Highback
- Fully Reclining Back
- 2-Way Air Lumbar
- 22 Inch, 4-Position Seat Cushion
- D2 Foam Technology
- EVC Cushion Comfort Technology
- Isolator
- 7 Inch Tracks

Legacy SILVER, DuraLeather™, highback, EZ adjust arms, black \$764.99

Ask our sales expert for more seat options

Kenworth of South Florida - Riviera Beach 3777 Interstate Park Road West Riviera Beach, FL 33404 561-882-9775 WWW.KENWORTHSF.COM Parts, Sales, Service Mon.-Fri.:7:30a.m.-6:00p.m. Saturday 8:00a.m.-1:00p.m.